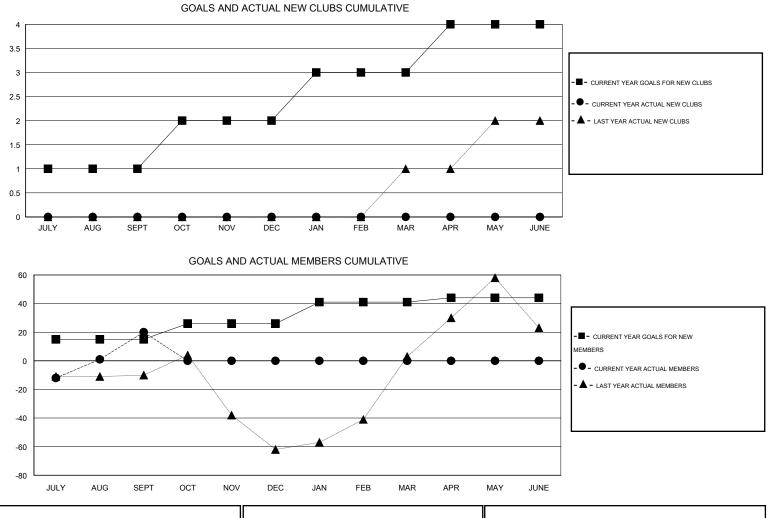

## HAL GRIFFIN GMT:

| LOCATION T | EXAS |
|------------|------|
|------------|------|

 $\mathsf{GMT} \; \mathsf{CA} \; 1$ Clubs Members RESULTS FOR 2015-2016 RESULTS FOR 2015-2016 NEW CLUB NEW CLUBS DROPPED NET NEW MEMBER CHARTER AND DROPPED NET QUARTER QUARTER GOAL CLUBS GAIN/LOSS GOAL NEW MEMBERS MEMBERS GAIN/LOSS ADDED 1 0 0 0 15 85 65 20 JULY/AUG/SEPT JULY/AUG/SEPT 0 0 0 0 11 0 0 1 OCT/NOV/DEC OCT/NOV/DEC 0 0 0 15 0 0 0 1 JAN/FEB/MAR JAN/FEB/MAR 1 0 0 0 3 0 0 0 APR/MAY/JUNE APR/MAY/JUNE